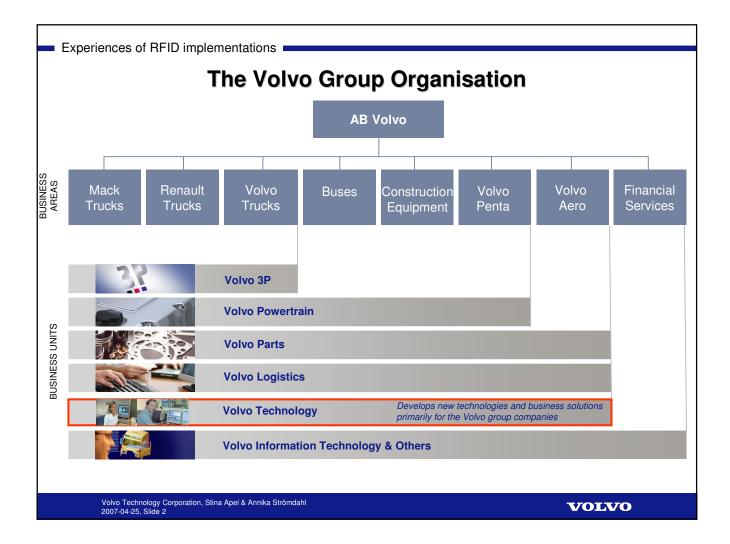

|                | Project description<br><i>FTR</i>                                                                            |        |
|----------------|--------------------------------------------------------------------------------------------------------------|--------|
| Project name:  | Fuel Tank Racks                                                                                              |        |
| Definition:    | Pilot project                                                                                                |        |
| Project start: | 2004                                                                                                         |        |
| Status:        | Ongoing