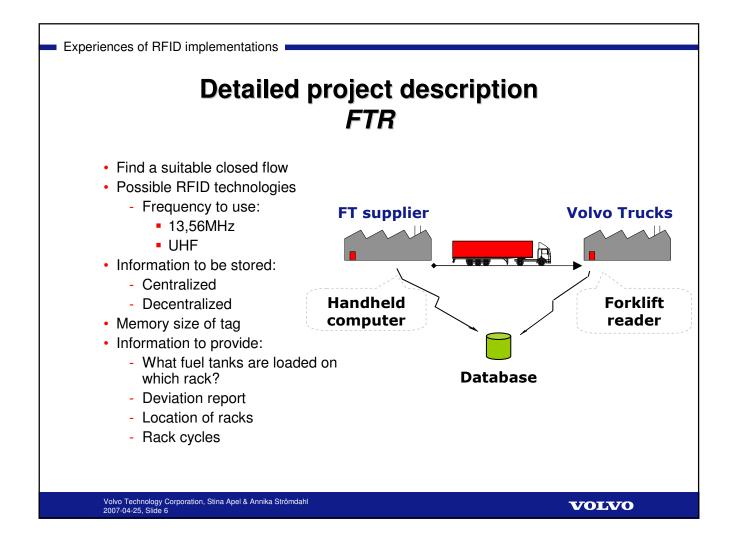

|                | Project description<br><i>FTR</i>                                                                            |        |
|----------------|--------------------------------------------------------------------------------------------------------------|--------|
| Project name:  | Fuel Tank Racks                                                                                              |        |
| Definition:    | Pilot project                                                                                                |        |
| Project start: | 2004                                                                                                         |        |
| Status:        | Ongoing                                                                                                      |        |
| Involved:      | Volvo Trucks, Volvo Tech                                                                                     | nology |
| Objectives:    | Enhance Volvo's RFID co<br>How to use the new data<br>Evaluate the benefits                                  | •••    |
| Assignment:    | Problem analysis for fuel t<br>Concept Development<br>Implementation<br>Evaluation & proof-of-cond<br>Report |        |