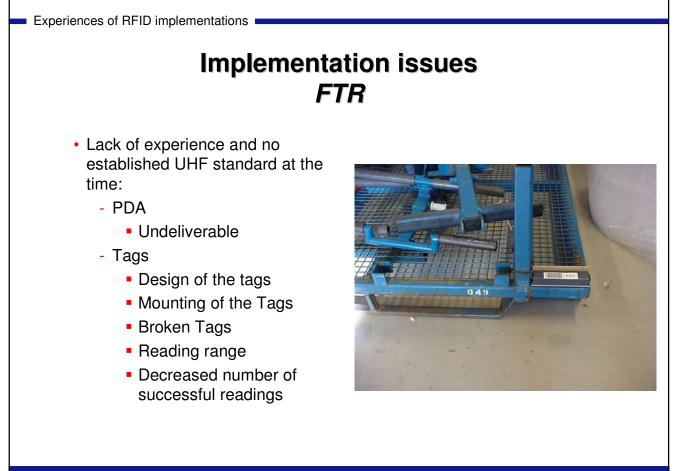

| Technica                                                                        | al sol                      | ution                                |                      |                                      |                                      |  |
|---------------------------------------------------------------------------------|-----------------------------|--------------------------------------|----------------------|--------------------------------------|--------------------------------------|--|
| F                                                                               | TR                          |                                      |                      |                                      |                                      |  |
| •                                                                               |                             |                                      |                      |                                      |                                      |  |
| On forklift                                                                     |                             |                                      |                      |                                      |                                      |  |
|                                                                                 | 😺 Articles - Mozilla Firefo | 😢 Articles - Mozilla Firefox         |                      |                                      |                                      |  |
| - Antenna                                                                       |                             |                                      |                      |                                      | · O o /                              |  |
| - Reader                                                                        | G Google 🗋 6600 intran      | et 📄 Die laufende Zeit 📄 http://www  | olssons              |                                      |                                      |  |
|                                                                                 | Articles                    | (Untitled)                           |                      | 1                                    |                                      |  |
| <ul> <li>On-board computer</li> </ul>                                           | Article status              | Supplier: Fueltech                   |                      | Supplier id: 1272                    |                                      |  |
| <ul> <li>On racks</li> </ul>                                                    | From date: 2005-10-03       | (yyyy-mm-dd) To date:                | 2005-10-03           | (yyyy-mm-dd) Search                  | , <mark>early</mark> , no data       |  |
| - One RFID tag                                                                  | Chassis Nr                  | Needed in production at              | Article id           | Loaded at                            | talandad at                          |  |
|                                                                                 | 611193                      | 2005-10-05 06:47                     | 20503514             | 2005-09-28 23:26                     | 2005-10-01 16:59                     |  |
| 868 MHz (UHF)                                                                   | 611193<br>611171            | 2005-10-03 06:51<br>2005-10-03 06:52 | 20503503<br>20566795 | 2005-09-28 23:26<br>2005-09-28 23:26 | 2005-10-01 16:59<br>2005-10-02 23:57 |  |
| Passive                                                                         | 611194<br>611194            | 2005-10-03 07:05<br>2005-10-03 20:01 | 20503514<br>20503503 | 2005-09-28 23:26<br>2005-09-28 23:26 | 2005-10-01 17:01<br>2005-10-01 17:01 |  |
|                                                                                 | 611172<br>611173            | 2005-10-03 07:06<br>2005-10-03 07:20 | 20503510<br>20503516 | 2005-09-29 02:26 2005-09-29 02:26    | 2005-10-01 17:02<br>2005-10-01 17:04 |  |
| RO                                                                              | 611173 611242               | 2005-10-03 07:20 2005-10-03 10:32    | 20503506             | 2005-09-29 02:26                     | 2005-10-01 17:05 2005-10-01 17:07    |  |
| _                                                                               | 611195                      | 2005-10-03 10:47                     | 20503505             | 2005-09-29 02:26                     | 2005-10-01 17:09                     |  |
| 96 bits memory                                                                  | 611243<br>611244            | 2005-10-03 10:51<br>2005-10-03 11:05 | 20503505<br>20503516 | 2005-09-28 23:26 2005-09-28 23:26    | 2005-10-01 17:10<br>2005-10-01 17:13 |  |
| -                                                                               | 611244                      | 2005-10-03 11:05                     | 20503517             | 2005-09-28 23:26                     | 2005-10-01 19:11                     |  |
| <ul> <li>Read range</li> </ul>                                                  | 611196<br>611245            | 2005-10-03 11:06<br>2005-10-03 11:49 | 20503517<br>20503508 | 2005-09-29 02:26<br>2005-09-28 23:26 | 2005-10-01 19:15<br>2005-10-01 19:16 |  |
| - Max 2                                                                         | 611197<br>611246            | 2005-10-03 11:50<br>2005-10-03 12:03 | 20503510 20503508    | 2005-09-29 02:26<br>2005-09-29 09:14 | 2005-10-01 19:18<br>2005-10-01 19:19 |  |
|                                                                                 | 611246                      | 2005-10-03 12:03                     | 20503516             | 2005-09-29 09:14                     | 2005-10-01 19:21                     |  |
| <ul> <li>Decreased read range due to<br/>moist and metal environment</li> </ul> | 611198<br>611247            | 2005-10-03 12:04<br>2005-10-03 12:17 | 20504090<br>20503508 | 2005-09-29 02:26<br>2005-09-29 09:14 | 2005-10-01 19:22<br>2005-10-01 19:24 |  |
| moist and motal onvironment                                                     | 611247<br>611199            | 2005-10-03 12:17 2005-10-03 12:18    | 20503516             | 2005-09-29 09:14 2005-09-29 02:26    | 2005-10-01 19:24<br>2005-10-01 19:26 |  |
| moist and metal environment                                                     | 611248                      | 2005-10-03 12:31                     | 20503514             | 2005-09-29 09:14                     | 2005-10-01 19:27                     |  |
| <ul> <li>Software</li> </ul>                                                    | 611200<br>611249            | 2005-10-03 12:32<br>2005-10-03 12:45 | 20504495<br>20504489 | 2005-09-29 02:26<br>2005-09-29 09:14 | 2005-10-01 19:29<br>2005-10-01 19:30 |  |
|                                                                                 | 611249<br>611201            | 2005-10-03 12:45<br>2005-10-03 12:46 | 20504494<br>20503505 | 2005-09-29 09:14<br>2005-09-30 01:11 | 2005-10-01 19:31<br>2005-10-01 19:33 |  |
| <ul> <li>Forklift, Web, PDA and server</li> </ul>                               | Done                        | 2005-10-03 12:46                     | 20503505             | 2005-09-30 01:11                     | 2005-10-01 19:33                     |  |
| applications                                                                    |                             |                                      |                      |                                      |                                      |  |
| applications                                                                    |                             |                                      |                      |                                      |                                      |  |