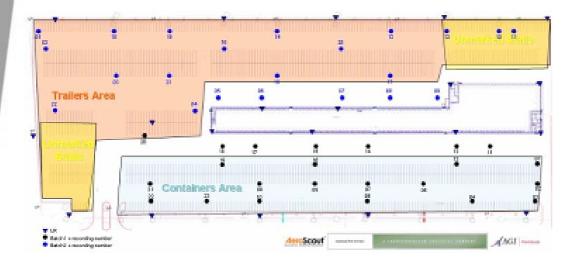

## Yard Management: American Port Svcs.

Yard management within large trailer/container yards
Tracking trailers in cross-docking facilities. Increases yard efficiency and saves labor and fuel costs.