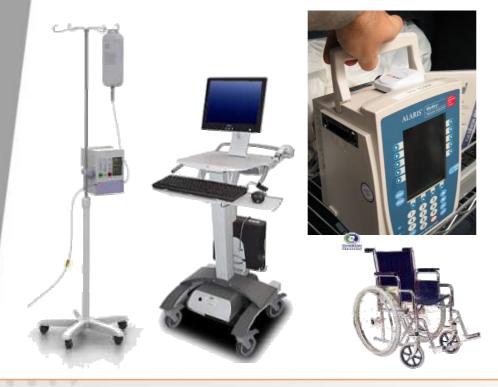

#### Choke-point

Infusion Pump X is in room 219

There are 12 wheelchairs in the north wing of floor 2

Bed X has entered the Operating Room

# **Health Care: Hospital Assets**

- AeroScout and Cisco have announced three joint installations: Reading Hospital (US), Bronson Hospital (US) and KangNam St. Mary's (Korea)
- AeroScout tags and Cisco's Location Engine deployed to track wheelchairs, infusion pumps and patients

"AeroScout is a key partner in Cisco's Clinical Connection Suite solution. Hospitals can now address the common and costly problem of hospital equipment tracking in a simple and effective manner."

> Kent Gray, global lead for Cisco's Healthcare Solutions.