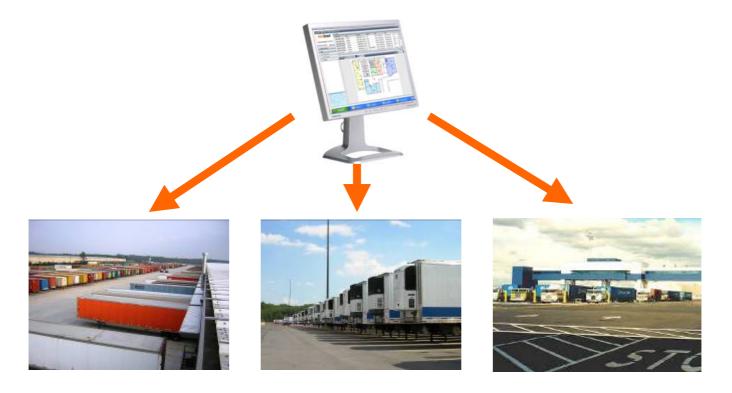

### **Logistics: Fleet management**

- 250 yards distributed throughout the US
- Real time visibility of trucks between yards
- Uses Cisco APs in each site as readers