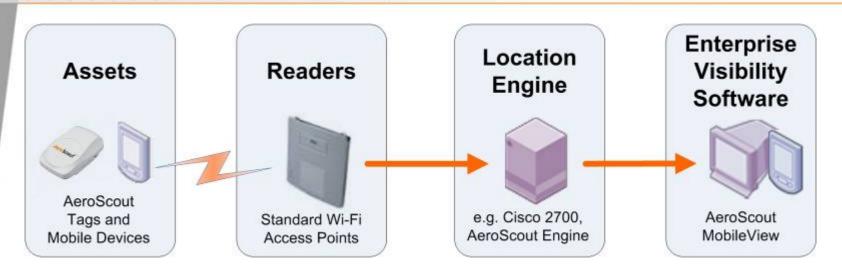

# **How Does Wi-Fi Active RFID Work?**

- 100% Wi-Fi standards-based
- Leverages Wi-Fi infrastructure for location
- No security risks
- 100% read rates
- Seamlessly integrated with Cisco Systems