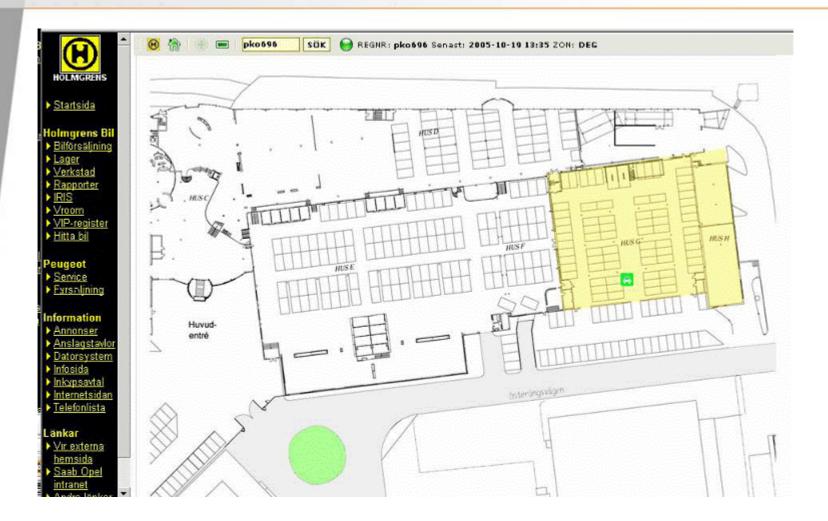

## **Case Study: Holmgrens**

- Automotive dealership in Jönköping, Sweden
- Solution integration by InformationslogistiQ
- Tracking 700-800 automobiles in multiple indoor and outdoor parking lots
- Purpose is labor savings and improved customer service

## **Kiosk Search Utility**

#### Effective labor usage

- Purposeful and rapid search of cars
- Short exposure to external bad weather
- Inventory visibility
  - Real time visibility of all cars in the lots
  - Improved usage of space and churn of cars