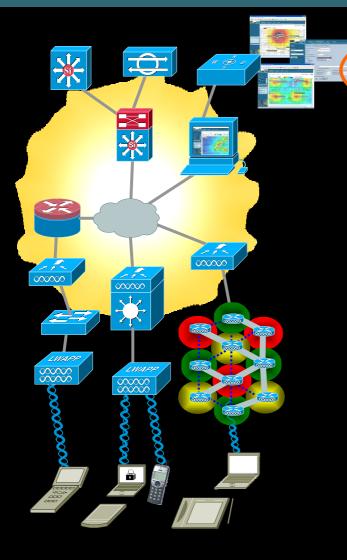

# **Cisco Unified Wireless Network**

#### **Unified Advanced Services**

Unified cellular and Wi-Fi VoIP. Advanced threat detection, identity networking, location-based security, asset tracking and guest access.

#### **World-Class Network Management**

Same level of security, scalability, reliability, ease of deployment, and management for wireless LANs as wired LANs.

#### **Network Unification**

Integration into all major switching and routing platforms. Secure innovative WLAN controllers.

#### **Mobility Platform**

Ubiquitous network access in all environments. Enhanced productivity. Proven platform with large installed base. Plug and play.

#### **Client Devices**

Broad industry adoption of Cisco Compatible Extensions. "Out-of-the-Box" wireless security.