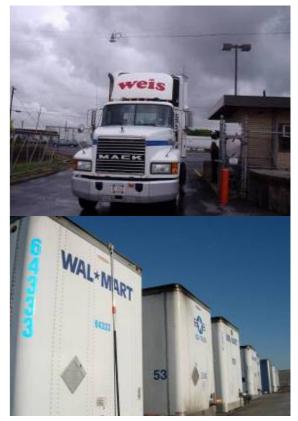

### **Logistics: Fleet management**

- 250 yards distributed throughout the US
- Real time visibility of trucks between yards
- Uses Cisco APs in each site as readers

## Yard Management: American Port Svcs.

Yard management within large trailer/container yards
Tracking trailers in cross-docking facilities. Increases yard efficiency and saves labor and fuel costs.