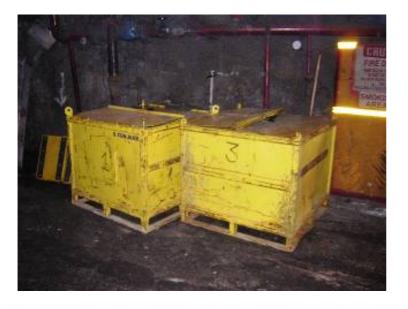

# **Mining: INCO**

- Locating mobile equipment in a Canadian mine, 1000m underground
- Tracking production assets to speed ore production
- Tracking personnel for safety