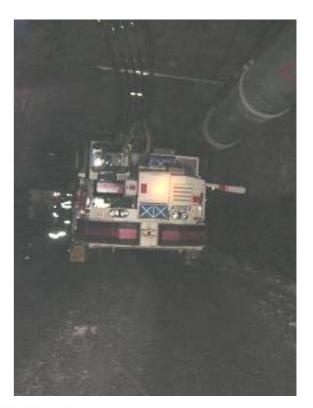

# **Mining: INCO**

- Locating mobile equipment in a Canadian mine, 1000m underground
- Tracking production assets to speed ore production
- Tracking personnel for safety