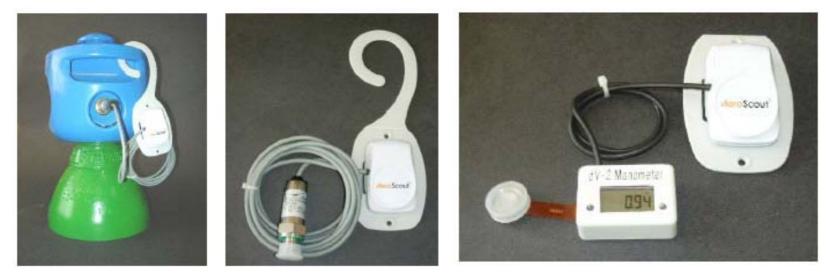

## **Telemetry: Leading Gas Provider**

- Tracking the location and pressure of liquid gas containers
- Tags integrated with pressure sensors
- Benefit is lower operational costs of providing gas as a service to customers