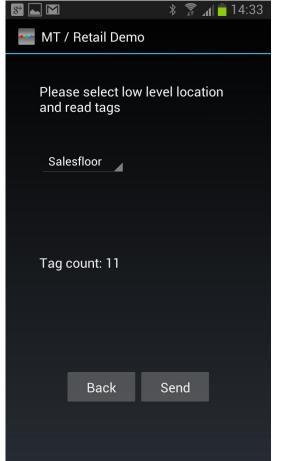

## Арр

| 8+ M |                     | 🗊 📶 🛑 14:31 | 8+ 🛌 🕅            |
|------|---------------------|-------------|-------------------|
| m MT | / Retail Demo       | æ 🎓         | 🔤 MT / Re         |
| Se   | elect high level le | ocation     | Please<br>and rea |
|      | Inventory           |             | Salesfl           |
|      | Shipping            |             | Tag cou           |
|      | Receiving           |             |                   |
|      |                     |             |                   |
|      |                     |             |                   |