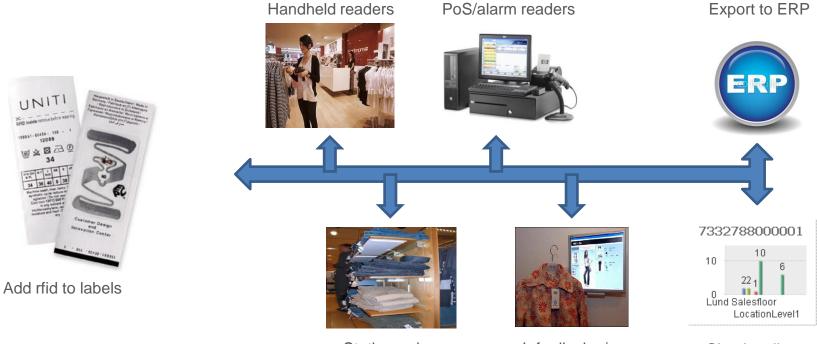

#### As a service; €150 - €450/readpoint/month, all inclusive, start next week

Static readers

tracking

Info display/ Self checkout

Check online