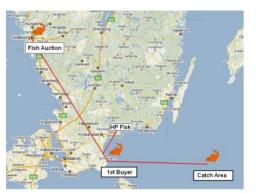

# EU-1224/2009

Almy West Cod Size3 QA Gear: Net Boxes: 144, 296, 572, 445

Ship: Almy West Gear: Net

PM Fisk Boxes: 144, 296, 572, 445

Auction Gbg

Order Nr:77 Boxes: 445

PM Fisk to Auction Gbg Order Nr:324 Boxes: 144, 445

Auction Gbg Order Nr:324 Boxes: 144, 445