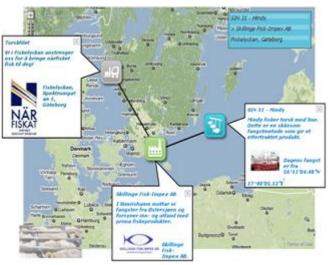

# EU-1224/2009

Almy West Cod Size3 QA Gear: Net Boxes: 144, 296, 572, 445

Ship: Almy West Gear: Net

PM Fisk Boxes: 144, 296, 572, 445

Auction Gbg

Order Nr:77 Boxes: 445

PM Fisk to Auction Gbg Order Nr:324 Boxes: 144, 445

Auction Gbg Order Nr:324 Boxes: 144, 445