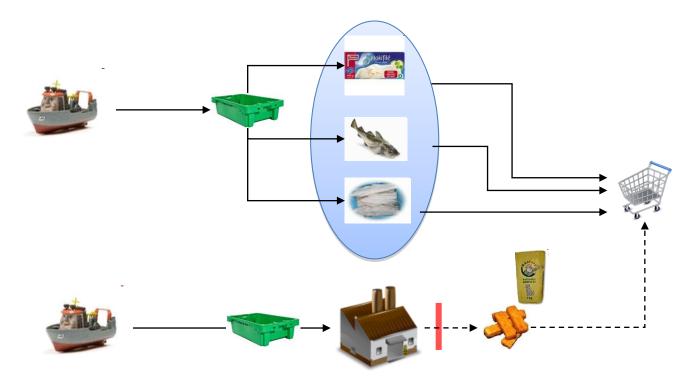

# EU-1224/2009

Almy West Cod Size3 QA Gear: Net Boxes: 144, 296, 572, 445

Ship: Almy West Gear: Net

PM Fisk Boxes: 144, 296, 572, 445

Auction Gbg

Order Nr:77 Boxes: 445

PM Fisk to Auction Gbg Order Nr:324 Boxes: 144, 445

Auction Gbg Order Nr:324 Boxes: 144, 445