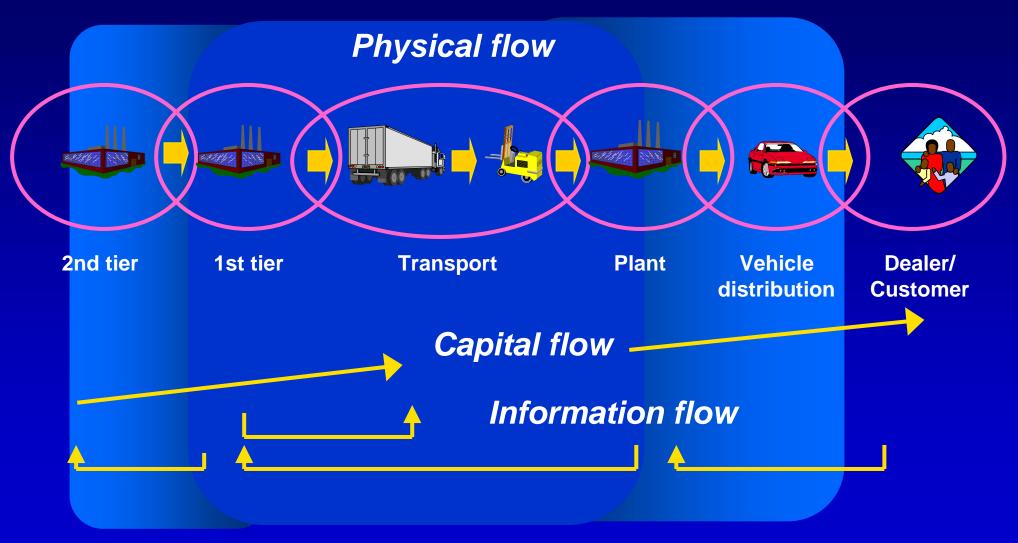

ISTICS EVALUATIONS ODETTE SWEDEN



MP&L 82000 HS 040907

## Volvo Cars EDI Demands

100 % usage of EDI without any manual interference

1400 suppliers use EDI and another 300 use ENGDAT

The business MUST include the following functionality's according to Volvo's profile of the Odette subset of EDIFACT

- DELFOR, Delivery schedules message
- Calloff, based on DELFOR
- **DELJIT only sequence suppliers**
- DESADV, Advanced shipping note
- OTL, Odette transport label
- INVOIC, Self-billed message
- ENGDAT, Engineering model exchange, Odette message.

### EDI HEAVILY REDUCE COSTS FOR VCC

**Example for VCC Assembly Plant Torslanda** 

Estimated cost reduction:400 SEK/PackageNumber of Packages:3350 Packages/day

**Total cost reduction:** 

1.3 MSEK/day

## **Logistics in Total Supply chain**





#### Future supply chain demands need e-business development and common standards!

- Exchange of demand and capacity information along the supply chain for critical items !
  Exchange of problems and inventory information for pro-active decisions !
- Supply Chain Monitoring!?

#### Transparency and visability is a must

#### Thank you ODETTE for the first 20 years and for the contribution to our efficiency and profitability